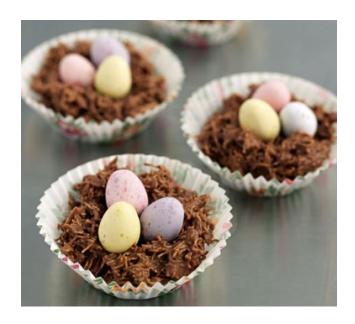

## **Chocolate Easter Chick Nests**

## **Ingredients:**

- 200g milk chocolate, broken into pieces
- 85g shredded wheat (crushed). Cornflakes or rice crispies also work well
- 2 x 100g bags mini chocolate eggs
- cupcake cases

## **Method:**

- 1. Melt the chocolate in a small bowl placed over a pan of barely simmering water. Pour the chocolate over the shredded wheat and stir well to combine.
- 2. Spoon the chocolate wheat into 12 cupcake cases and press the back of a teaspoon in the centre to create a nest shape. Place 3 mini chocolate eggs on top of each nest. Chill the nests in the fridge for 2 hrs until set.